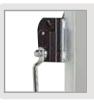

## **Dimensions:**

Diameter: 35 mm. **Unfolded base** dimensions: 1.46 x 1.46 m. Folded base dimensions: 0.36 x 0.36 m.

Two colours available: safety fastener locks that are necessary to bear lifter strain. (LW 150 R B).

LW 150 R features a bubble level vial, useful to balance the lifter and ensures vertical lifting, protecting load from inadvertent movements.

Pulley system and safety pin on each section. Vertex with reinforcement.