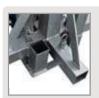

## **Dimensions:**

Diameter: 35 mm. **Unfolded base** dimensions: 1.46 x 1.46 m. Folded base dimensions: 0.36 x 0.36 m.

Two colours available: safety fastener locks that are necessary to bear lifter strain. (LW 150 R B).

LW 150 R also features adjustable stabilizers on its legs, bubble level and two wheels below the winch. It has been dunked into a melting bath of zinc for a durable protection against corrosion and oxidation.