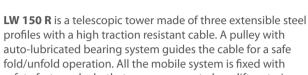

LW 150 R also features adjustable stabilizers on its legs, bubble level and two wheels below the winch. It has been dunked into a melting bath of zinc for a durable protection against corrosion and oxidation.

### **Features**

- · Three extensible steel profiles.
- · Two wheels at the base of the lifter + handle for a convenient transport.
- · Dunked into a melting bath of zinc for a durable protection against corrosion and oxidation.
- · 35 mm diameter / suitable with many accessories.
- · Colour available: Silver metal and black.