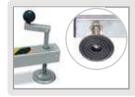

LW 150R is available in two colours: silver metal and black

The high quality automatic brake winch has been designed according to the VGB 8/10.93 norm and TÜV 9591009 certificate.

Two wheels at the base of the lifter allow an easy transport.

## Cable and winch

#### Cable:

Composition: 4 x 19+1. Diameter: 4 mm. Resistance: 1770 N / mm2.

Drum diameter capacity: 38 mm. Reduction range: 2.5:1.