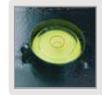

LW 150 R features a bubble level vial, useful to balance the lifter and ensures vertical lifting, protecting load from inadvertent movements.

Pulley system and safety pin on each section. Vertex with reinforcement.