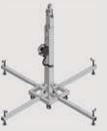

# Weight and load capacity:

Weight: 32.8 kg. Minimum load: 25 kg. Maximum load: 100 kg.

## Min. and max. height:

Minimum height: 1.90 m. Maximum height: 5 m.

## **Dimensions:**

Diameter: 35 mm. **Unfolded base** dimensions: 1.46 x 1.46 m. Folded base dimensions: 0.36 x 0.36 m.

Two colours available: safety fastener locks that are necessary to bear lifter strain. (LW 150 R B).

LW 150 R also features adjustable stabilizers on its legs, bubble level and two wheels below the winch. It has been dunked into a melting bath of zinc for a durable protection against corrosion and oxidation.