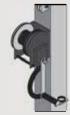

LW 150R is available in two colours: silver metal and black

The high quality automatic brake winch has been designed according to the VGB 8/10.93 norm and TÜV 9591009 certificate.

Two wheels at the base of the lifter allow an easy transport.

#### Cable:

Composition: 4 x 19+1. Diameter: 4 mm. Resistance: 1770 N / mm2.

Drum diameter capacity: 38 mm. Reduction range: 2.5:1.