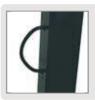

For more convenience during transport, stabilizer legs are put in the space provided.

Handle located on the body of this lightweight lifter for transport.

High resistance stabilizer legs with rubber made base.