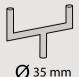

## **Dimensions:**

Diameter: 35 mm. **Unfolded base** dimensions: 1.46 x 1.46 m. Folded base dimensions: 0.36 x 0.36 m.

Two colours available: safety fastener locks that are necessary to bear lifter strain. (LW 150 R B).

### **Features**

- · Three extensible steel profiles.
- · Two wheels at the base of the lifter + handle for a convenient transport.
- · Dunked into a melting bath of zinc for a durable protection against corrosion and oxidation.
- · 35 mm diameter / suitable with many accessories.
- · Colour available: Silver metal and black.