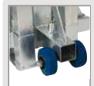

LW 150R is available in two colours: silver metal and black

The high quality automatic brake winch has been designed according to the VGB 8/10.93 norm and TÜV 9591009 certificate.

Two wheels at the base of the lifter allow an easy transport.

For more convenience during transport, stabilizer legs are put in the space provided.

Handle located on the body of this lightweight lifter for transport.

High resistance stabilizer legs with rubber made base.