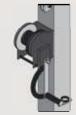

LW 185 R features a bubble level vial, useful to balance the lifter and ensures vertical lifting, protecting load from inadvertent movements.

Pulley system and safety pin on each section. Vertex with reinforcement.