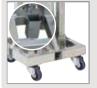

**NEW BASE (reinforced):** Now lifts up to 210 kg.

LW 185 R is a 4 wheel base lifter. For more convenience during transport, stabilizer legs are put in the space provided.

High resistance stabilizer legs with rubber made base.