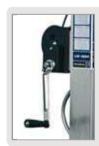

The high quality automatic brake winch has been designed according to the VGB 8/10.93 norm and TÜV 9591009 certificate.

Handle located on the body allows to transport the lifter.

## Cable and winch

#### Cable:

Composition: 6 x 19+1. Diameter: 6 mm. Resistance: 1770 N/mm2.

Drum diameter capacity: 48 mm. Reduction range: 3.75:1.