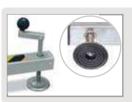

LW 185 R features adjustable stabilizers on its legs for a perfect stability in any surfaces, including a bubble level to balance it. Four wheels below the winch ensure an easy use and transport.

The tower has been dunked into a melting bath of zinc for a durable protection against corrosion and oxidation. **LW185 R** is available in two colours: silver metal and black (LW 185 R B).