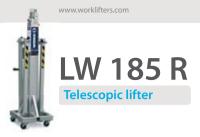

#### **Dimensions:**

Diameter: 35 mm. **Unfolded base** dimensions: 1.49 x 1.49 m. Folded base dimensions: 0.46 x 0.46 m.

**LW 185 R** has been designed to lift up to 210 kg at 5.30 meters high, thanks to four extensible steel profiles and a high traction resistant cable (guided by pulley featuring auto-lubricated bearing). All the mobile system is fixed with safety fastener locks that are necessary during the tower strain.

LW 185 R features adjustable stabilizers on its legs for a perfect stability in any surfaces, including a bubble level to balance it. Four wheels below the winch ensure an easy use and transport.

The tower has been dunked into a melting bath of zinc for a durable protection against corrosion and oxidation. **LW185 R** is available in two colours: silver metal and black (LW 185 R B).

**NEW BASE (reinforced):** Now lifts up to 210 kg.

LW 185 R is a 4 wheel base lifter. For more convenience during transport, stabilizer legs are put in the space provided.

High resistance stabilizer legs with rubber made base.