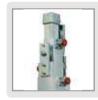

#### **Dimensions:**

Diameter: 35 mm. **Unfolded base** dimensions: 1.49 x 1.49 m. Folded base dimensions: 0.46 x 0.46 m.

**LW 185 R** has been designed to lift up to 210 kg at 5.30 meters high, thanks to four extensible steel profiles and a high traction resistant cable (guided by pulley featuring auto-lubricated bearing). All the mobile system is fixed with safety fastener locks that are necessary during the tower strain.

LW 185 R features adjustable stabilizers on its legs for a perfect stability in any surfaces, including a bubble level to balance it. Four wheels below the winch ensure an easy use and transport.

The tower has been dunked into a melting bath of zinc for a durable protection against corrosion and oxidation. **LW185 R** is available in two colours: silver metal and black (LW 185 R B).

**NEW BASE (reinforced):** Now lifts up to 210 kg.

LW 185 R is a 4 wheel base lifter. For more convenience during transport, stabilizer legs are put in the space provided.

High resistance stabilizer legs with rubber made base.