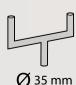

#### **Dimensions:**

Diameter: 35 mm. **Unfolded base** dimensions: 1.49 x 1.49 m. Folded base dimensions: 0.46 x 0.46 m.

**LW 185 R** has been designed to lift up to 210 kg at 5.30 meters high, thanks to four extensible steel profiles and a high traction resistant cable (guided by pulley featuring auto-lubricated bearing). All the mobile system is fixed with safety fastener locks that are necessary during the tower strain.

· 35 mm diameter / suitable with many accessories. Colour available: Silver metal and black.