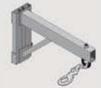

### **Accessories**

"M" shape adapters: for the lifting of cylinder objects. Truss adapters: for a convenient lifting of any truss. "L" shape accessory with carabiner: to lift loads with chain. See more details about our accessories pg. 36-37.