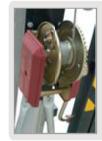

# Cable and winch

#### Cable:

Composition: 6 x 19+1. Diameter: 6 mm. Resistance: 1770 N/mm2.

# Drum diameter capacity: 48 mm. Reduction range: 3.75:1.