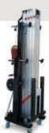

# W 461 R

**Pro lifting tower** 

New patent: a steel plate has been added on each profile for a better firmness.

The powerful auto-blocking bolts have been oversized to hold heavy loads during lifting operation.

## **Dimensions:**

**Unfolded base** dimensions: 1.96 x 1.79 m. Folded base dimensions: 0.51 x 0.48 m.

Made of aluminium and composed of four profiles, LW 461 R lifts from the ground loads of 250 kg (+100 kg compared to LW 425 R) at 6.35 meters high. Lifting operation from the ground is very convenient for user that can manage heavy loads with ease.

**LW 461 R** also includes two new features for an easy and safe transport: a safety bar blocks profiles during transport whereas two additional foldable wheels allow to handle the tower in horizontal position.