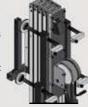

# W 461 R

**Pro lifting tower** 

New patent: a steel plate has been added on each profile for a better firmness.

The powerful auto-blocking bolts have been oversized to hold heavy loads during lifting operation.

## **Dimensions:**

**Unfolded base** dimensions: 1.96 x 1.79 m. Folded base dimensions: 0.51 x 0.48 m.

Made of aluminium and composed of four profiles, LW 461 R lifts from the ground loads of 250 kg (+100 kg compared to LW 425 R) at 6.35 meters high. Lifting operation from the ground is very convenient for user that can manage heavy loads with ease.

**LW 461 R** also includes two new features for an easy and safe transport: a safety bar blocks profiles during transport whereas two additional foldable wheels allow to handle the tower in horizontal position.

WORK® specially cares the quality of automatic brake winches. It has been designed according to the VGB 8/10.93 norm.

Two bars behind the lifting tower provide additional reinforcement in order to bear lifter pressure load.