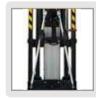

# W 461 R

**Pro lifting tower** 

New patent: a steel plate has been added on each profile for a better firmness.

The powerful auto-blocking bolts have been oversized to hold heavy loads during lifting operation.

WORK® specially cares the quality of automatic brake winches. It has been designed according to the VGB 8/10.93 norm.

Two bars behind the lifting tower provide additional reinforcement in order to bear lifter pressure load.