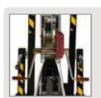

# W 461 R

**Pro lifting tower** 

New patent: a steel plate has been added on each profile for a better firmness.

The powerful auto-blocking bolts have been oversized to hold heavy loads during lifting operation.

WORK® specially cares the quality of automatic brake winches. It has been designed according to the VGB 8/10.93 norm.

Two bars behind the lifting tower provide additional reinforcement in order to bear lifter pressure load.

# **Features**

- · Four extensible profiles made of extruded aluminium.
- · Oversized powerful auto-blocking bolts.
- · Two bars behind the lifting tower for additional
- Four wheels at the base of the lifter / two additional wheels for horizontal transport.
- · Colour available: Silver metal and black.