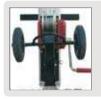

## **Dimensions:**

**Unfolded base** dimensions: 1.96 x 1.79 m. Folded base dimensions: 0.51 x 0.48 m.

Made of aluminium and composed of four profiles, LW 461 R lifts from the ground loads of 250 kg (+100 kg compared to LW 425 R) at 6.35 meters high. Lifting operation from the ground is very convenient for user that can manage heavy loads with ease.

**LW 461 R** also includes two new features for an easy and safe transport: a safety bar blocks profiles during transport whereas two additional foldable wheels allow to handle the tower in horizontal position.

LW 461 R is available in two colours: silver metal and black (LW 461 R B).

A double handle winch (optional) is available. for a fast and effortless fold/unfold operation.

Two additional wheels and a transport handle to transport the lifter in horizontal position.