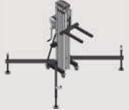

## **Dimensions:**

**Unfolded base** dimensions: 1.96 x 1.79 m. Folded base dimensions: 0.51 x 0.48 m.

Made of aluminium and composed of four profiles, LW 461 R lifts from the ground loads of 250 kg (+100 kg compared to LW 425 R) at 6.35 meters high. Lifting operation from the ground is very convenient for user that can manage heavy loads with ease.

**LW 461 R** also includes two new features for an easy and safe transport: a safety bar blocks profiles during transport whereas two additional foldable wheels allow to handle the tower in horizontal position.

LW 461 R is available in two colours: silver metal and black (LW 461 R B).

A double handle winch (optional) is available. for a fast and effortless fold/unfold operation.

Two additional wheels and a transport handle to transport the lifter in horizontal position.

# **Features**

- · Four extensible profiles made of extruded aluminium.
- · Oversized powerful auto-blocking bolts.
- · Two bars behind the lifting tower for additional
- Four wheels at the base of the lifter / two additional wheels for horizontal transport.
- · Colour available: Silver metal and black.