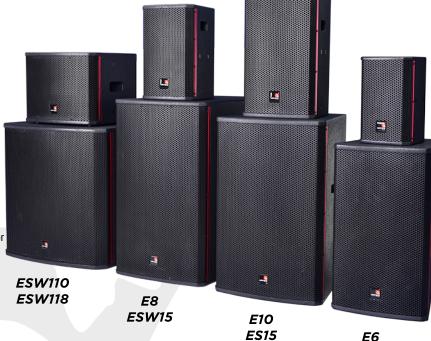

## **E Series:**Compact Multipurpose Loudspeakers

# **E Series Specification**

Notes 1: Based on a 2 hours tes applying 6dB crest factor pink noise signal within the range Fs-10Fs (AES2-1984)

Is a ™ Designed and Manufactured in Spain by

P° Ind. Monte Boyal. C/Encinar 282 45950 Casarrubios del Monte (Toledo). Phone: +34 918 170 110 SPAIN Fax: +34 918 183 053 www.tecnare.com sales@tecnare.com