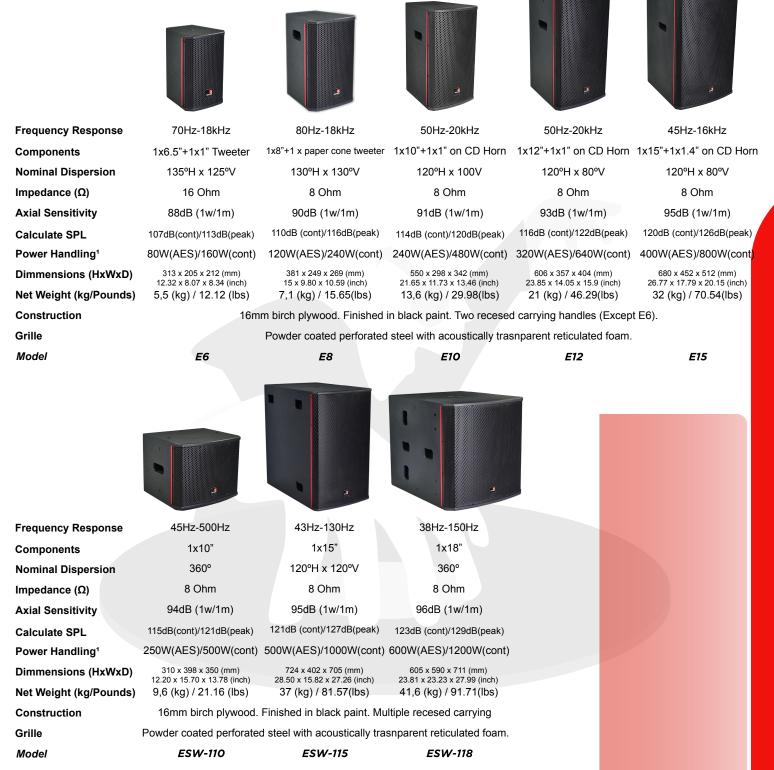

# **E Series Specification**

Notes 1: Based on a 2 hours tes applying 6dB crest factor pink noise signal within the range Fs-10Fs (AES2-1984)

Is a ™ Designed and Manufactured in Spain by

P° Ind. Monte Boyal. C/Encinar 282 45950 Casarrubios del Monte (Toledo). Phone: +34 918 170 110 SPAIN Fax: +34 918 183 053 www.tecnare.com sales@tecnare.com