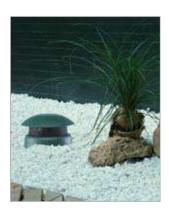

# **PS 300 LINE**

Flowerpot holder with a built-in speaker. Ideal colour and shape for decorative atmospheres.

### **Features**

- Built-in Line transformer.
- Hanging peg included.- 360° vertical & horizontal dispersion.

### **Features**

- Two way speaker with mushroom shape.
- 100 V Line transformer.
- Colour and shape ideal for gardening installations.

| Technical data       | PS 300 LINE     |
|----------------------|-----------------|
| Elements:            | 8" woofer+ TWT. |
| Power output:        | 5W/10W/20W/30W. |
| Impedance:           | 8Ω/100V.        |
| Sensitivity:         | 89 dB.          |
| Crossover frequency: | 4.5 ΚΩ.         |
| Frequency response:  | 50 Hz - 20 kHz. |
| Dimensions (Ø x H):  | Ø 260 x 320 mm. |
| Weight:              | 5.3 kg.         |