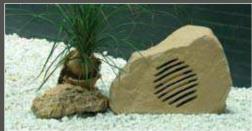

# MR 110 G LINE MR 110 S LINE

MR 110 G-LINE

### **Features**

- 100 V Line transformer.
- Colour and shape ideal for gardening installations.

| Technical data       | MR 110 G LINE<br>MR 110 S LINE |
|----------------------|--------------------------------|
| Elements:            | 8" woofer+ TWT.                |
| Power:               | 3 W/7.5 W/15 W/30 W.           |
| Impedance:           | 8 Ω/100 V.                     |
| Sensitivity:         | 89 dB.                         |
| Crossover frequency: | 4.5 ΚΩ.                        |
| Frequency response:  | 50 Hz - 20 kHz.                |
| Dimensions (WxHxD):  | 400 x 300 x 230 mm.            |
| Weight:              | 5.4 kg.                        |