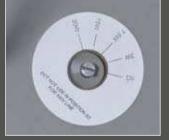

# GARDEN SPEAKER

# MR 110 G LINE MR 110 S LINE



MR 110 G-LINE







### **Features**

- 100 V Line transformer.
- Colour and shape ideal for gardening installations.

| Technical data       | MR 110 G LINE<br>MR 110 S LINE |
|----------------------|--------------------------------|
| Elements:            | 8" woofer+ TWT.                |
| Power:               | 3 W/7.5 W/15 W/30 W.           |
| Impedance:           | 8 Ω/100 V.                     |
| Sensitivity:         | 89 dB.                         |
| Crossover frequency: | 4.5 ΚΩ.                        |
| Frequency response:  | 50 Hz - 20 kHz.                |
| Dimensions (WxHxD):  | 400 x 300 x 230 mm.            |
| Weight:              | 5.4 kg.                        |



Output power selector (8  $\Omega$  and 4 output Line positions 100 V).

# **PS 300 LINE**

Flowerpot holder with a built-in speaker. Ideal colour and shape for decorative atmospheres.

### **Features**

- Built-in Line transformer.
- Hanging peg included.- 360° vertical & horizontal dispersion.



## **IG 100 GN-LINE**

Garden speaker



### **Features**

- Two way speaker with mushroom shape.
- 100 V Line transformer.
- Colour and shape ideal for gardening installations.



| Technical data       | PS 300 LINE     |
|----------------------|-----------------|
| Elements:            | 8" woofer+ TWT. |
| Power output:        | 5W/10W/20W/30W. |
| Impedance:           | 8Ω/100V.        |
| Sensitivity:         | 89 dB.          |
| Crossover frequency: | 4.5 ΚΩ.         |
| Frequency resp