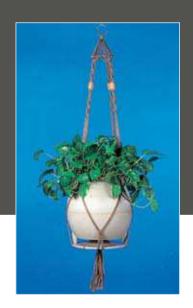

# **PS 300 LINE**

Flowerpot holder with a built-in speaker. Ideal colour and shape for decorative atmospheres.

### **Features**

- Built-in Line transformer.
- Hanging peg included.- 360° vertical & horizontal dispersion.