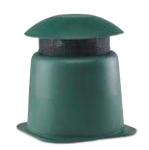

## **IG 100 GN-LINE**

Garden speaker

### **Features**

- Two way speaker with mushroom shape.
- 100 V Line transformer.
- Colour and shape ideal for gardening installations.

| Technical data       | PS 300 LINE     |
|----------------------|-----------------|
| Elements:            | 8" woofer+ TWT. |
| Power output:        | 5W/10W/20W/30W. |
| Impedance:           | 8Ω/100V.        |
| Sensitivity:         | 89 dB.          |
| Crossover frequency: | 4.5 ΚΩ.         |
| Frequency response:  | 50 Hz - 20 kHz. |
| Dimensions (Ø x H):  | Ø 260 x 320 mm. |
| Weight:              | 5.3 kg.         |